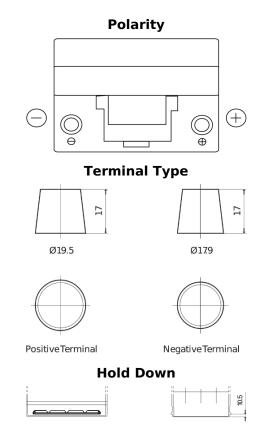

## **Technica TB954**

| Part number                    | TB954         |
|--------------------------------|---------------|
| Technology                     | Flooded       |
| EAN/GTIN                       | 3661024054454 |
| Voltage                        | 12 V          |
| Capacity                       | 95.0 Ah       |
| CCA                            | 760 A         |
| Length                         | 306 mm        |
| Width                          | 173 mm        |
| Height                         | 222 mm        |
| Box size                       | D31           |
| Polarity                       | ETN 0         |
| Terminal Type                  | EN taper post |
| Hold Down                      | Korean B1     |
| Weights (subject of variation) | 20.60 kg      |