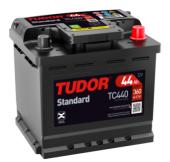

## Standard TC440

| Part number                    | TC440         | Polarity                            |
|--------------------------------|---------------|-------------------------------------|
| Technology                     | Flooded       |                                     |
| EAN/GTIN                       | 3661024054782 |                                     |
| Voltage                        | 12 V          |                                     |
| Capacity                       | 44.0 Ah       |                                     |
| CCA                            | 360 A         |                                     |
| Length                         | 207 mm        |                                     |
| Width                          | 175 mm        |                                     |
| Height                         | 190 mm        | Terminal Type                       |
| Box size                       | L01           |                                     |
| Polarity                       | ETN 0         |                                     |
| Terminal Type                  | EN taper post | Ø19.5 Ø179                          |
| Hold Down                      | B13           |                                     |
| Weights (subject of variation) | 11.10 kg      |                                     |
|                                |               |                                     |
|                                |               | Positive Terminal Negative Terminal |
|                                |               | Hold Down                           |
|                                |               | 5 notches                           |