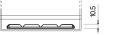

------------------------------|---------------|
| Technology                     | Flooded       |
| EAN/GTIN                       | 3661024014434 |
| Voltage                        | 12 V          |
| Capacity                       | 70.0 Ah       |
| CCA                            | 540 A         |
| Length                         | 270 mm        |
| Width                          | 173 mm        |
| Height                         | 222 mm        |
| Box size                       | D26           |
| Polarity                       | ETN 0         |
| Terminal Type                  | EN taper post |
| Hold Down                      | Korean B1+B6  |
| Weights (subject of variation) | 16.10 kg      |

## Polarity Terminal Type ## Positive Terminal \*\*Negative Terminal\*\*

## Hold Down





Design, features and specifications are subject to change without notice. We disclaim any representation or warranty, express or implied, concerning the data or recommendations, and in no event shall be liable for any loss or damage claimed to have arisen as a result. Some products may not be available in your local market.