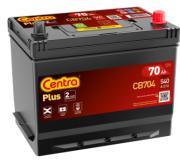

## Plus CB704

| Part number                    | CB704         |
|--------------------------------|---------------|
| Technology                     | Flooded       |
| EAN/GTIN                       | 3661024014434 |
| Voltage                        | 12 V          |
| Capacity                       | 70.0 Ah       |
| CCA                            | 540 A         |
| Length                         | 270 mm        |
| Width                          | 173 mm        |
| Height                         | 222 mm        |
| Box size                       | D26           |
| Polarity                       | ETN 0         |
| Terminal Type                  | EN taper post |
| Hold Down                      | Korean B1+B6  |
| Weights (subject of variation) | 16.10 kg      |