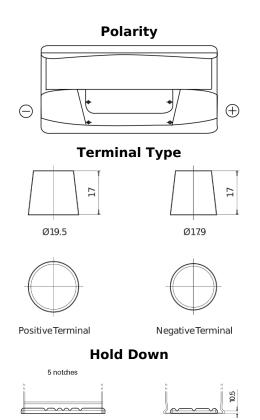

## **Standard TC900**

| Part number                    | TC900         |
|--------------------------------|---------------|
| Technology                     | Flooded       |
| EAN/GTIN                       | 3661024054836 |
| Voltage                        | 12 V          |
| Capacity                       | 90.0 Ah       |
| CCA                            | 720 A         |
| Length                         | 353 mm        |
| Width                          | 175 mm        |
| Height                         | 190 mm        |
| Box size                       | L05           |
| Polarity                       | ETN 0         |
| Terminal Type                  | EN taper post |
| Hold Down                      | B13           |
| Weights (subject of variation) | 20.50 kg      |
|                                |               |