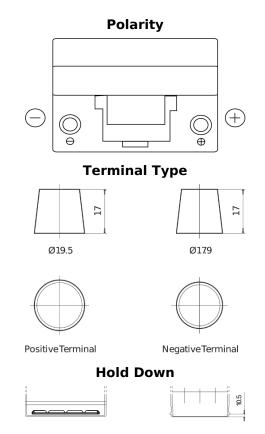

## **Standard TC904**

| Part number                    | TC904         |
|--------------------------------|---------------|
| Technology                     | Flooded       |
| EAN/GTIN                       | 3661024054751 |
| Voltage                        | 12 V          |
| Capacity                       | 90.0 Ah       |
| CCA                            | 680 A         |
| Length                         | 306 mm        |
| Width                          | 173 mm        |
| Height                         | 222 mm        |
| Box size                       | D31           |
| Polarity                       | ETN 0         |
| Terminal Type                  | EN taper post |
| Hold Down                      | Korean B1     |
| Weights (subject of variation) | 19.90 kg      |