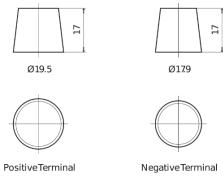

--------------------------|---------------|
| Technology                     | GEL           |
| EAN/GTIN                       | 3661024057615 |
| Voltage                        | 12 V          |
| Capacity                       | 85.0 Ah       |
| CCA                            | 350 A         |
| Length                         | 349 mm        |
| Width                          | 175 mm        |
| Height                         | 235 mm        |
| Box size                       | D02           |
| Polarity                       | ETN 1         |
| Terminal Type                  | EN taper post |
| Hold Down                      | В0            |
| Weights (subject of variation) | 29.50 kg      |
|                                |               |

## **Polarity**



## **Terminal Type**



### **Hold Down**



Design, features and specifications are subject to change without notice. We disclaim any representation or warranty, express or implied, concerning the data or recommendations, and in no event shall be liable for any loss or damage claimed to have arisen as a result. Some products may not be available in your local market.