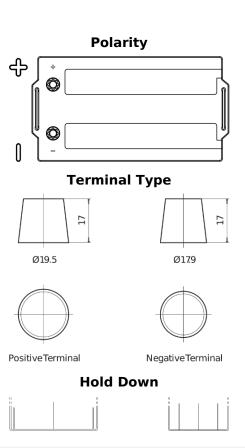

## StrongPRO EFB+ TE2353

| Part number                    | TE2353        |
|--------------------------------|---------------|
| Technology                     | EFB           |
| EAN/GTIN                       | 3661024056694 |
| Voltage                        | 12 V          |
| Capacity                       | 235.0 Ah      |
| CCA                            | 1200 A        |
| Length                         | 518 mm        |
| Width                          | 274 mm        |
| Height                         | 240 mm        |
| Box size                       | D06           |
| Polarity                       | ETN 3         |
| Terminal Type                  | EN taper post |
| Hold Down                      | B0            |
| Weights (subject of variation) | 58.20 kg      |
|                                |               |