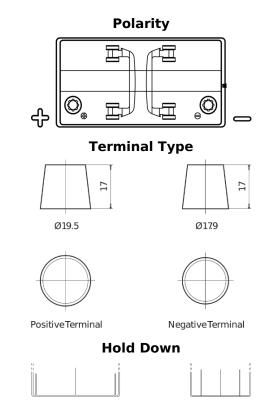

## **StartPRO TG1101**

| Part number                    | TG1101        |
|--------------------------------|---------------|
| Technology                     | Flooded       |
| EAN/GTIN                       | 3661024055383 |
| Voltage                        | 12 V          |
| Capacity                       | 110.0 Ah      |
| CCA                            | 750 A         |
| Length                         | 349 mm        |
| Width                          | 175 mm        |
| Height                         | 235 mm        |
| Box size                       | D02           |
| Polarity                       | ETN 1         |
| Terminal Type                  | EN taper post |
| Hold Down                      | В0            |
| Weights (subject of variation) | 25.40 kg      |