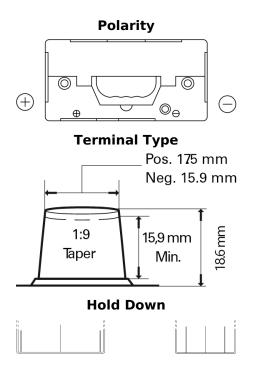

## **StartPRO TG110B**

| Part number                    | TG110B           |
|--------------------------------|------------------|
| Technology                     | Flooded          |
| EAN/GTIN                       | 3661024055567    |
| Voltage                        | 12 V             |
| Capacity                       | 110.0 Ah         |
| CCA                            | 950 A            |
| Length                         | 330 mm           |
| Width                          | 173 mm           |
| Height                         | 240 mm           |
| Box size                       | G31              |
| Polarity                       | ETN 9            |
| Terminal Type                  | SAE A taper post |
| Hold Down                      | В0               |
| Weights (subject of variation) | 25.90 kg         |