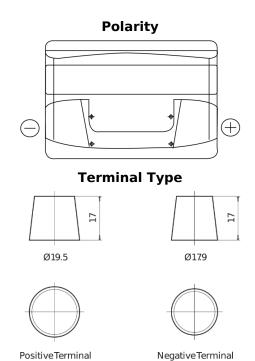

## Plus CB712

| Part number                    | CB712         |
|--------------------------------|---------------|
| Technology                     | Flooded       |
| EAN/GTIN                       | 3661024014649 |
| Voltage                        | 12 V          |
| Capacity                       | 71.0 Ah       |
| CCA                            | 670 A         |
| Length                         | 278 mm        |
| Width                          | 175 mm        |
| Height                         | 175 mm        |
| Box size                       | LB3           |
| Polarity                       | ETN 0         |
| Terminal Type                  | EN taper post |
| Hold Down                      | B13           |
| Weights (subject of variation) | 15.30 kg      |