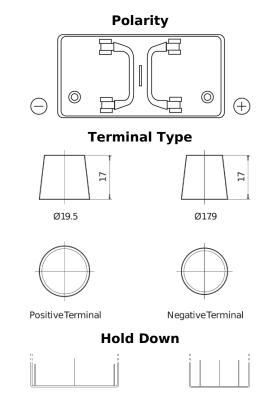

## StartPRO TG1250

| Part number                    | TG1250        |
|--------------------------------|---------------|
| Technology                     | Flooded       |
| EAN/GTIN                       | 3661024055406 |
| Voltage                        | 12 V          |
| Capacity                       | 125.0 Ah      |
| CCA                            | 760 A         |
| Length                         | 349 mm        |
| Width                          | 175 mm        |
| Height                         | 285 mm        |
| Box size                       | D03           |
| Polarity                       | ETN 0         |
| Terminal Type                  | EN taper post |
| Hold Down                      | В0            |
| Weights (subject of variation) | 29.50 kg      |