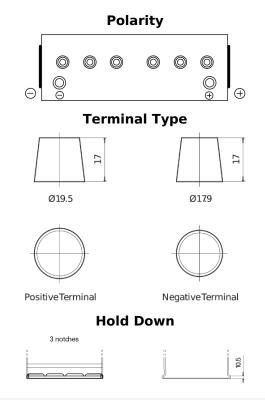

## StartPRO TG1402

| Part number                    | TG1402        |
|--------------------------------|---------------|
| Technology                     | Flooded       |
| EAN/GTIN                       | 3661024055345 |
| Voltage                        | 12 V          |
| Capacity                       | 140.0 Ah      |
| CCA                            | 900 A         |
| Length                         | 508 mm        |
| Width                          | 175 mm        |
| Height                         | 205 mm        |
| Box size                       | ATM           |
| Polarity                       | ETN 0         |
| Terminal Type                  | EN taper post |
| Hold Down                      | B1            |
| Weights (subject of variation) | 33.80 kg      |
|                                |               |