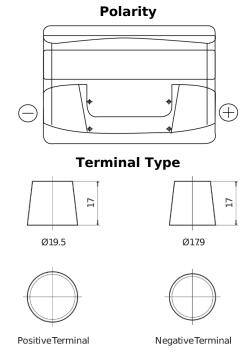

## Plus CB740

| Part number                    | CB740         |
|--------------------------------|---------------|
| Technology                     | Flooded       |
| EAN/GTIN                       | 3661024014557 |
| Voltage                        | 12 V          |
| Capacity                       | 74.0 Ah       |
| CCA                            | 680 A         |
| Length                         | 278 mm        |
| Width                          | 175 mm        |
| Height                         | 190 mm        |
| Box size                       | L03           |
| Polarity                       | ETN 0         |
| Terminal Type                  | EN taper post |
| Hold Down                      | B13           |
| Weights (subject of variation) | 16.60 kg      |