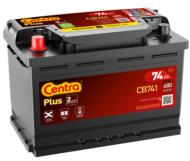

## Plus CB741

| Part number                    | CB741         |
|--------------------------------|---------------|
| Technology                     | Flooded       |
| EAN/GTIN                       | 3661024014564 |
| Voltage                        | 12 V          |
| Capacity                       | 74.0 Ah       |
| CCA                            | 680 A         |
| Length                         | 278 mm        |
| Width                          | 175 mm        |
| Height                         | 190 mm        |
| Box size                       | L03           |
| Polarity                       | ETN 1         |
| Terminal Type                  | EN taper post |
| Hold Down                      | B13           |
| Weights (subject of variation) | 16.60 kg      |