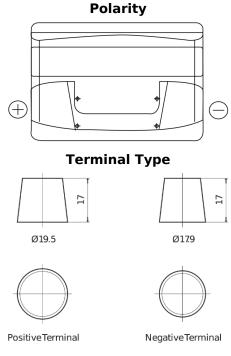

## Plus CB741

| Part number                    | CB741         |
|--------------------------------|---------------|
| Technology                     | Flooded       |
| EAN/GTIN                       | 3661024014564 |
| Voltage                        | 12 V          |
| Capacity                       | 74.0 Ah       |
| CCA                            | 680 A         |
| Length                         | 278 mm        |
| Width                          | 175 mm        |
| Height                         | 190 mm        |
| Box size                       | L03           |
| Polarity                       | ETN 1         |
| Terminal Type                  | EN taper post |
| Hold Down                      | B13           |
| Weights (subject of variation) | 16.60 kg      |