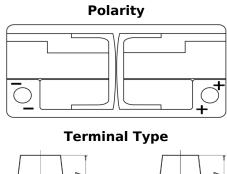

## **AGM TK1050**

| Part number                    | TK1050        |
|--------------------------------|---------------|
| Technology                     | AGM           |
| EAN/GTIN                       | 3661024056519 |
| Voltage                        | 12 V          |
| Capacity                       | 105.0 Ah      |
| CCA                            | 950 A         |
| Length                         | 392 mm        |
| Width                          | 175 mm        |
| Height                         | 190 mm        |
| Box size                       | L06           |
| Polarity                       | ETN 0         |
| Terminal Type                  | EN taper post |
| Hold Down                      | B13           |
| Weights (subject of variation) | 29.00 kg      |