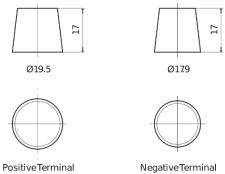

## **AGM TK1050**

| Part number                    | TK1050        |
|--------------------------------|---------------|
| Technology                     | AGM           |
| EAN/GTIN                       | 3661024056519 |
| Voltage                        | 12 V          |
| Capacity                       | 105.0 Ah      |
| CCA                            | 950 A         |
| Length                         | 392 mm        |
| Width                          | 175 mm        |
| Height                         | 190 mm        |
| Box size                       | L06           |
| Polarity                       | ETN 0         |
| Terminal Type                  | EN taper post |
| Hold Down                      | B13           |
| Weights (subject of variation) | 29.00 kg      |