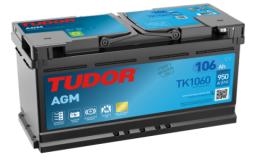

# **AGM TK1060**

| Part number                    | TK1060        |
|--------------------------------|---------------|
| Technology                     | AGM           |
| EAN/GTIN                       | 3661024057660 |
| Voltage                        | 12 V          |
| Capacity                       | 106.0 Ah      |
| CCA                            | 950 A         |
| Length                         | 392 mm        |
| Width                          | 175 mm        |
| Height                         | 190 mm        |
| Box size                       | L06           |
| Polarity                       | ETN 0         |
| Terminal Type                  | EN taper post |
| Hold Down                      | B13           |
| Weights (subject of variation) | 29.00 kg      |
|                                |               |