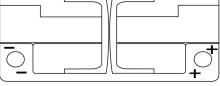

## **Terminal Type**

Ø19.5

 $\bigcirc$ 

Ø17.9

17

PositiveTerminal

NegativeTerminal

```
Hold Down
```