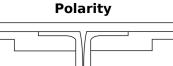

# **AGM TK1060**

| Part number                    | TK1060        |
|--------------------------------|---------------|
| Technology                     | AGM           |
| EAN/GTIN                       | 3661024057660 |
| Voltage                        | 12 V          |
| Capacity                       | 106.0 Ah      |
| CCA                            | 950 A         |
| Length                         | 392 mm        |
| Width                          | 175 mm        |
| Height                         | 190 mm        |
| Box size                       | L06           |
| Polarity                       | ETN 0         |
| Terminal Type                  | EN taper post |
| Hold Down                      | B13           |
| Weights (subject of variation) | 29.00 kg      |
|                                |               |

## **Terminal Type**

Ø19.5

 $\bigcirc$ 

Ø17.9

17

PositiveTerminal

NegativeTerminal

```
Hold Down
```