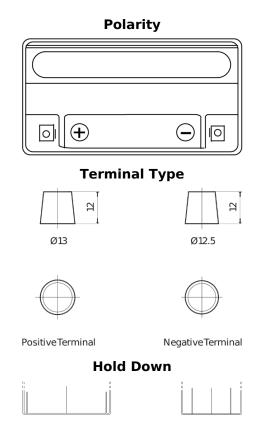

## **Start-Stop Auxiliary TK151**

| Part number                    | TK151                  |
|--------------------------------|------------------------|
| Technology                     | AGM                    |
| EAN/GTIN                       | 3661024056571          |
| Voltage                        | 12 V                   |
| Capacity                       | 15.0 Ah                |
| CCA                            | 200 A                  |
| Length                         | 150 mm                 |
| Width                          | 90 mm                  |
| Height                         | 145 mm                 |
| Box size                       | C56                    |
| Polarity                       | ETN 1                  |
| Terminal Type                  | Small taper post (JLR) |
| Hold Down                      | В0                     |
| Weights (subject of variation) | 4.80 kg                |