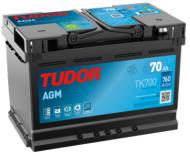

## **AGM TK700**

| Part number                    | TK700         |
|--------------------------------|---------------|
| Technology                     | AGM           |
| EAN/GTIN                       | 3661024055710 |
| Voltage                        | 12 V          |
| Capacity                       | 70.0 Ah       |
| CCA                            | 760 A         |
| Length                         | 278 mm        |
| Width                          | 175 mm        |
| Height                         | 190 mm        |
| Box size                       | L03           |
| Polarity                       | ETN 0         |
| Terminal Type                  | EN taper post |
| Hold Down                      | B13           |
| Weights (subject of variation) | 20.60 kg      |