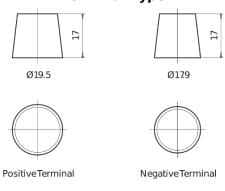

*





| Part number                    | TK700         |
|--------------------------------|---------------|
| Technology                     | AGM           |
| EAN/GTIN                       | 3661024055710 |
| Voltage                        | 12 V          |
| Capacity                       | 70.0 Ah       |
| CCA                            | 760 A         |
| Length                         | 278 mm        |
| Width                          | 175 mm        |
| Height                         | 190 mm        |
| Box size                       | L03           |
| Polarity                       | ETN 0         |
| Terminal Type                  | EN taper post |
| Hold Down                      | B13           |
| Weights (subject of variation) | 20.60 kg      |

## Polarity Terminal Type



## Hold Down 5 notches

Design, features and specifications are subject to change without notice. We disclaim any representation or warranty, express or implied, concerning the data or recommendations, and in no event shall be liable for any loss or damage claimed to have arisen as a result. Some products may not be available in your local market.