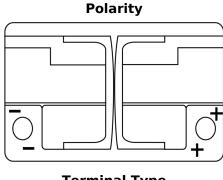

## **AGM TK720**

| Part number                    | TK720         |
|--------------------------------|---------------|
| Technology                     | AGM           |
| EAN/GTIN                       | 3661024057639 |
| Voltage                        | 12 V          |
| Capacity                       | 72.0 Ah       |
| CCA                            | 760 A         |
| Length                         | 278 mm        |
| Width                          | 175 mm        |
| Height                         | 190 mm        |
| Box size                       | L03           |
| Polarity                       | ETN 0         |
| Terminal Type                  | EN taper post |
| Hold Down                      | B13           |
| Weights (subject of variation) | 20.60 kg      |
|                                |               |