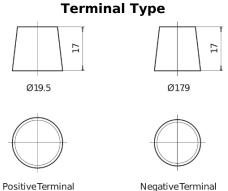

## **AGM TK720**

| Part number                    | TK720         |
|--------------------------------|---------------|
| Technology                     | AGM           |
| EAN/GTIN                       | 3661024057639 |
| Voltage                        | 12 V          |
| Capacity                       | 72.0 Ah       |
| CCA                            | 760 A         |
| Length                         | 278 mm        |
| Width                          | 175 mm        |
| Height                         | 190 mm        |
| Box size                       | L03           |
| Polarity                       | ETN 0         |
| Terminal Type                  | EN taper post |
| Hold Down                      | B13           |
| Weights (subject of variation) | 20.60 kg      |
|                                |               |