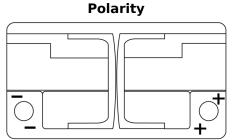

## **AGM TK800**

| Part number                    | TK800         |
|--------------------------------|---------------|
| Technology                     | AGM           |
| EAN/GTIN                       | 3661024055727 |
| Voltage                        | 12 V          |
| Capacity                       | 80.0 Ah       |
| CCA                            | 800 A         |
| Length                         | 315 mm        |
| Width                          | 175 mm        |
| Height                         | 190 mm        |
| Box size                       | L04           |
| Polarity                       | ETN 0         |
| Terminal Type                  | EN taper post |
| Hold Down                      | B13           |
| Weights (subject of variation) | 23.30 kg      |