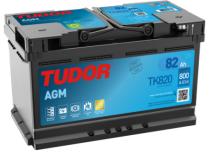

## **AGM TK820**

**Polarity** 

| Part number                    | TK820         |
|--------------------------------|---------------|
| Technology                     | AGM           |
| EAN/GTIN                       | 3661024057646 |
| Voltage                        | 12 V          |
| Capacity                       | 82.0 Ah       |
| CCA                            | 800 A         |
| Length                         | 315 mm        |
| Width                          | 175 mm        |
| Height                         | 190 mm        |
| Box size                       | L04           |
| Polarity                       | ETN 0         |
| Terminal Type                  | EN taper post |
| Hold Down                      | B13           |
| Weights (subject of variation) | 23.30 kg      |