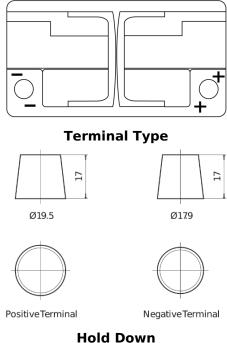

## **AGM TK820**

**Polarity** 

| Part number                    | TK820         |
|--------------------------------|---------------|
| Technology                     | AGM           |
| EAN/GTIN                       | 3661024057646 |
| Voltage                        | 12 V          |
| Capacity                       | 82.0 Ah       |
| CCA                            | 800 A         |
| Length                         | 315 mm        |
| Width                          | 175 mm        |
| Height                         | 190 mm        |
| Box size                       | L04           |
| Polarity                       | ETN 0         |
| Terminal Type                  | EN taper post |
| Hold Down                      | B13           |
| Weights (subject of variation) | 23.30 kg      |

5 notches

Design, features and specifications are subject to change without notice. We disclaim any representation or warranty, express or implied, concerning the data or recommendations, and in no event shall be liable for any loss or damage claimed to have arisen as a result. Some products may not be available in your local market.