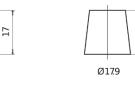

## **Terminal Type**

Ø19.5

NegativeTerminal

17

PositiveTerminal

Hold Down

Design, features and specifications are subject to change without notice. We disclaim any representation or warranty, express or implied, concerning the data or recommendations, and in no event shall be liable for any loss or damage claimed to have arisen as a result. Some products may not be available in your local market.