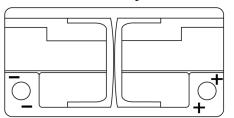

## **AGM TK960**





| Part number                    | TK960         |
|--------------------------------|---------------|
| Technology                     | AGM           |
| EAN/GTIN                       | 3661024057653 |
| Voltage                        | 12 V          |
| Capacity                       | 96.0 Ah       |
| CCA                            | 850 A         |
| Length                         | 353 mm        |
| Width                          | 175 mm        |
| Height                         | 190 mm        |
| Box size                       | L05           |
| Polarity                       | ETN 0         |
| Terminal Type                  | EN taper post |
| Hold Down                      | B13           |
| Weights (subject of variation) | 26.10 kg      |

Polarity



## **Terminal Type**





Ø19.5

NegativeTerminal

17

PositiveTerminal

Hold Down



Design, features and specifications are subject to change without notice. We disclaim any representation or warranty, express or implied, concerning the data or recommendations, and in no event shall be liable for any loss or damage claimed to have arisen as a result. Some products may not be available in your local market.