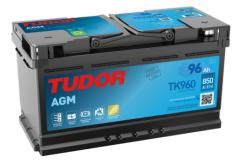

## **AGM TK960**

| Part number                    | TK960         |
|--------------------------------|---------------|
| Technology                     | AGM           |
| EAN/GTIN                       | 3661024057653 |
| Voltage                        | 12 V          |
| Capacity                       | 96.0 Ah       |
| CCA                            | 850 A         |
| Length                         | 353 mm        |
| Width                          | 175 mm        |
| Height                         | 190 mm        |
| Box size                       | L05           |
| Polarity                       | ETN 0         |
| Terminal Type                  | EN taper post |
| Hold Down                      | B13           |
| Weights (subject of variation) | 26.10 kg      |