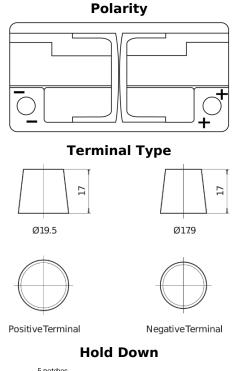

## **EFB TL1000**

| Part number                    | TL1000        |
|--------------------------------|---------------|
| Technology                     | EFB           |
| EAN/GTIN                       | 3661024057134 |
| Voltage                        | 12 V          |
| Capacity                       | 100.0 Ah      |
| CCA                            | 900 A         |
| Length                         | 353 mm        |
| Width                          | 175 mm        |
| Height                         | 190 mm        |
| Box size                       | L05           |
| Polarity                       | ETN 0         |
| Terminal Type                  | EN taper post |
| Hold Down                      | B13           |
| Weights (subject of variation) | 25.50 kg      |
|                                |               |

## 5 notches

Design, features and specifications are subject to change without notice. We disclaim any representation or warranty, express or implied, concerning the data or recommendations, and in no event shall be liable for any loss or damage claimed to have arisen as a result. Some products may not be available in your local market.