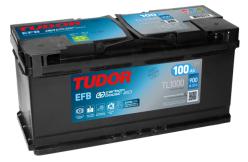

## **EFB TL1000**

| Part number                    | TL1000        |
|--------------------------------|---------------|
| Technology                     | EFB           |
| EAN/GTIN                       | 3661024057134 |
| Voltage                        | 12 V          |
| Capacity                       | 100.0 Ah      |
| CCA                            | 900 A         |
| Length                         | 353 mm        |
| Width                          | 175 mm        |
| Height                         | 190 mm        |
| Box size                       | L05           |
| Polarity                       | ETN 0         |
| Terminal Type                  | EN taper post |
| Hold Down                      | B13           |
| Weights (subject of variation) | 25.50 kg      |
|                                |               |