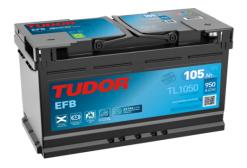

## **EFB TL1050**

| Part number                    | TL1050        |
|--------------------------------|---------------|
| Technology                     | EFB           |
| EAN/GTIN                       | 3661024057097 |
| Voltage                        | 12 V          |
| Capacity                       | 105.0 Ah      |
| CCA                            | 950 A         |
| Length                         | 392 mm        |
| Width                          | 175 mm        |
| Height                         | 190 mm        |
| Box size                       | L06           |
| Polarity                       | ETN 0         |
| Terminal Type                  | EN taper post |
| Hold Down                      | B13           |
| Weights (subject of variation) | 27.20 kg      |