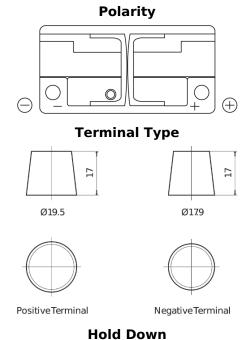

## **EFB TL1050**

| Part number                    | TL1050        |
|--------------------------------|---------------|
| Technology                     | EFB           |
| EAN/GTIN                       | 3661024057097 |
| Voltage                        | 12 V          |
| Capacity                       | 105.0 Ah      |
| CCA                            | 950 A         |
| Length                         | 392 mm        |
| Width                          | 175 mm        |
| Height                         | 190 mm        |
| Box size                       | L06           |
| Polarity                       | ETN 0         |
| Terminal Type                  | EN taper post |
| Hold Down                      | B13           |
| Weights (subject of variation) | 27.20 kg      |