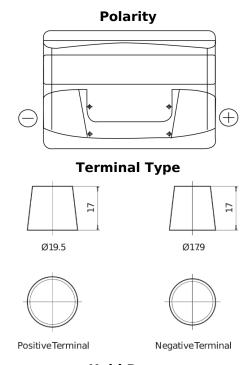

## Plus CB802

| Part number                    | CB802         |
|--------------------------------|---------------|
| Technology                     | Flooded       |
| EAN/GTIN                       | 3661024014656 |
| Voltage                        | 12 V          |
| Capacity                       | 80.0 Ah       |
| CCA                            | 700 A         |
| Length                         | 315 mm        |
| Width                          | 175 mm        |
| Height                         | 175 mm        |
| Box size                       | LB4           |
| Polarity                       | ETN 0         |
| Terminal Type                  | EN taper post |
| Hold Down                      | B13           |
| Weights (subject of variation) | 17.80 kg      |

**Hold Down** 

Design, features and specifications are subject to change without notice. We disclaim any representation or warranty, express or implied, concerning the data or recommendations, and in no event shall be liable for any loss or damage claimed to have arisen as a result. Some products may not be available in your local market.