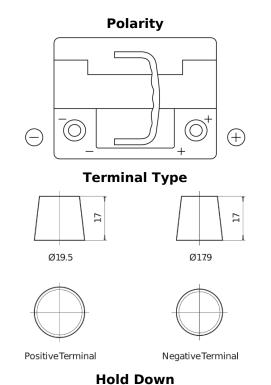

## **EFB TL550**

| Part number                    | TL550         |
|--------------------------------|---------------|
| Technology                     | EFB           |
| EAN/GTIN                       | 3661024056670 |
| Voltage                        | 12 V          |
| Capacity                       | 55.0 Ah       |
| CCA                            | 540 A         |
| Length                         | 207 mm        |
| Width                          | 175 mm        |
| Height                         | 190 mm        |
| Box size                       | L01           |
| Polarity                       | ETN 0         |
| Terminal Type                  | EN taper post |
| Hold Down                      | B13           |
| Weights (subject of variation) | 14.10 kg      |