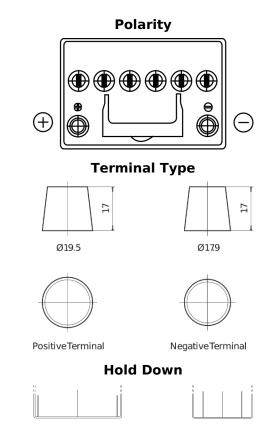

## **EFB TL605**

| Part number                    | TL605         |
|--------------------------------|---------------|
| Technology                     | EFB           |
| EAN/GTIN                       | 3661024056649 |
| Voltage                        | 12 V          |
| Capacity                       | 60.0 Ah       |
| CCA                            | 520 A         |
| Length                         | 230 mm        |
| Width                          | 173 mm        |
| Height                         | 222 mm        |
| Box size                       | D23           |
| Polarity                       | ETN 1         |
| Terminal Type                  | EN taper post |
| Hold Down                      | В0            |
| Weights (subject of variation) | 15.80 kg      |