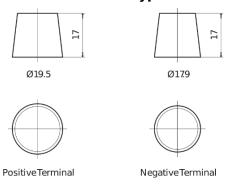

| Part number                    | TL652         |
|--------------------------------|---------------|
| Technology                     | EFB           |
| EAN/GTIN                       | 3661024056533 |
| Voltage                        | 12 V          |
| Capacity                       | 65.0 Ah       |
| CCA                            | 650 A         |
| Length                         | 278 mm        |
| Width                          | 175 mm        |
| Height                         | 175 mm        |
| Box size                       | LB3           |
| Polarity                       | ETN 0         |
| Terminal Type                  | EN taper post |
| Hold Down                      | B13           |
| Weights (subject of variation) | 16.20 kg      |

## Polarity Terminal Type



## **Hold Down**



Design, features and specifications are subject to change without notice. We disclaim any representation or warranty, express or implied, concerning the data or recommendations, and in no event shall be liable for any loss or damage claimed to have arisen as a result. Some products may not be available in your local market.