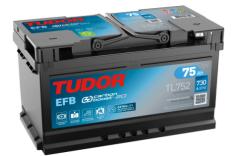

## Batteries for Cars

EFB TL752

\_\_\_\_

| Part number                    | TL752         |
|--------------------------------|---------------|
| Technology                     | EFB           |
| EAN/GTIN                       | 3661024056540 |
| Voltage                        | 12 V          |
| Capacity                       | 75.0 Ah       |
| CCA                            | 730 A         |
| Length                         | 315 mm        |
| Width                          | 175 mm        |
| Height                         | 175 mm        |
| Box size                       | LB4           |
| Polarity                       | ETN 0         |
| Terminal Type                  | EN taper post |
| Hold Down                      | B13           |
| Weights (subject of variation) | 18.60 kg      |
|                                |               |