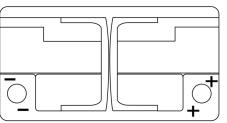

| TL752         |
|--------------------------------|---------------|
| Technology                     | EFB           |
| EAN/GTIN                       | 3661024056540 |
| Voltage                        | 12 V          |
| Capacity                       | 75.0 Ah       |
| CCA                            | 730 A         |
| Length                         | 315 mm        |
| Width                          | 175 mm        |
| Height                         | 175 mm        |
| Box size                       | LB4           |
| Polarity                       | ETN 0         |
| Terminal Type                  | EN taper post |
| Hold Down                      | B13           |
| Weights (subject of variation) | 18.60 kg      |
|                                |               |

Polarity



## **Terminal Type**







Ø17.9

NegativeTerminal

17

PositiveTerminal

**Hold Down** 



Design, features and specifications are subject to change without notice. We disclaim any representation or warranty, express or implied, concerning the data or recommendations, and in no event shall be liable for any loss or damage claimed to have arisen as a result. Some products may not be available in your local market.