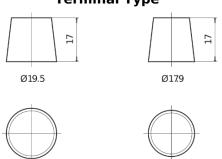

## **EFB TL754**

| Part number                    | TL754         |
|--------------------------------|---------------|
| Technology                     | EFB           |
| EAN/GTIN                       | 3661024057479 |
| Voltage                        | 12 V          |
| Capacity                       | 75.0 Ah       |
| CCA                            | 750 A         |
| Length                         | 260 mm        |
| Width                          | 173 mm        |
| Height                         | 222 mm        |
| Box size                       | D26           |
| Polarity                       | ETN 0         |
| Terminal Type                  | EN taper post |
| Hold Down                      | В0            |
| Weights (subject of variation) | 19.00 kg      |

## Polarity Terminal Type

NegativeTerminal

PositiveTerminal

Design, features and specifications are subject to change without notice. We disclaim any representation or warranty, express or implied, concerning the data or recommendations, and in no event shall be liable for any loss or damage claimed to have arisen as a result. Some products may not be available in your local market.