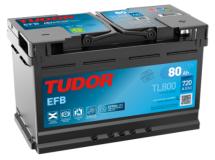

## **EFB TL800**

| Part number                    | TL800         |
|--------------------------------|---------------|
| Technology                     | EFB           |
| EAN/GTIN                       | 3661024055703 |
| Voltage                        | 12 V          |
| Capacity                       | 80.0 Ah       |
| CCA                            | 800 A         |
| Length                         | 315 mm        |
| Width                          | 175 mm        |
| Height                         | 190 mm        |
| Box size                       | L04           |
| Polarity                       | ETN 0         |
| Terminal Type                  | EN taper post |
| Hold Down                      | B13           |
| Weights (subject of variation) | 22.10 kg      |