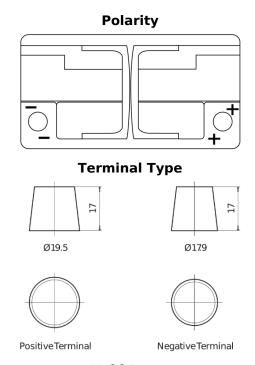

## **EFB TL800**

| Part number                    | TL800         |
|--------------------------------|---------------|
| Technology                     | EFB           |
| EAN/GTIN                       | 3661024055703 |
| Voltage                        | 12 V          |
| Capacity                       | 80.0 Ah       |
| CCA                            | 800 A         |
| Length                         | 315 mm        |
| Width                          | 175 mm        |
| Height                         | 190 mm        |
| Box size                       | L04           |
| Polarity                       | ETN 0         |
| Terminal Type                  | EN taper post |
| Hold Down                      | B13           |
| Weights (subject of variation) | 22.10 kg      |