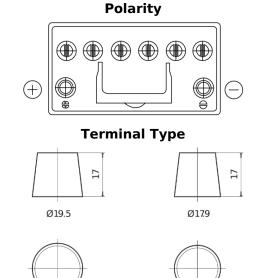

## **EFB TL955**

| Part number                    | TL955         |
|--------------------------------|---------------|
| Technology                     | EFB           |
| EAN/GTIN                       | 3661024056663 |
| Voltage                        | 12 V          |
| Capacity                       | 95.0 Ah       |
| CCA                            | 800 A         |
| Length                         | 306 mm        |
| Width                          | 173 mm        |
| Height                         | 222 mm        |
| Box size                       | D31           |
| Polarity                       | ETN 1         |
| Terminal Type                  | EN taper post |
| Hold Down                      | Korean B1     |
| Weights (subject of variation) | 21.80 kg      |