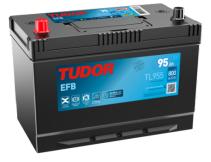

## **EFB TL955**

| Part number                    | TL955         |
|--------------------------------|---------------|
| Technology                     | EFB           |
| EAN/GTIN                       | 3661024056663 |
| Voltage                        | 12 V          |
| Capacity                       | 95.0 Ah       |
| CCA                            | 800 A         |
| Length                         | 306 mm        |
| Width                          | 173 mm        |
| Height                         | 222 mm        |
| Box size                       | D31           |
| Polarity                       | ETN 1         |
| Terminal Type                  | EN taper post |
| Hold Down                      | Korean B1     |
| Weights (subject of variation) | 21.80 kg      |