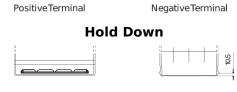

## **EFB TL955**

| Part number                    | TL955         |
|--------------------------------|---------------|
| Technology                     | EFB           |
| EAN/GTIN                       | 3661024056663 |
| Voltage                        | 12 V          |
| Capacity                       | 95.0 Ah       |
| CCA                            | 800 A         |
| Length                         | 306 mm        |
| Width                          | 173 mm        |
| Height                         | 222 mm        |
| Box size                       | D31           |
| Polarity                       | ETN 1         |
| Terminal Type                  | EN taper post |
| Hold Down                      | Korean B1     |
| Weights (subject of variation) | 21.80 kg      |