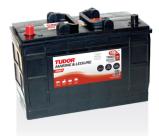

## Start TN850

| Part number         | TN850         | Polarity                            |
|---------------------|---------------|-------------------------------------|
| Technology          | Flooded       |                                     |
| EAN/GTIN            | 3661024046077 |                                     |
| Voltage             | 12 V          |                                     |
| Capacity            | 110.0 Ah      | ┍┝ <u>(</u> ♥゜⊑┙└⊒゜♥) –             |
| CCA                 | 750 A         |                                     |
| MCA                 | 850           | Terminal Type                       |
| Length              | 349 mm        |                                     |
| Width               | 175 mm        |                                     |
| Height              | 235 mm        | Ø19.5 Ø179                          |
| Box size            | D02           |                                     |
| Polarity            | ETN 1         |                                     |
| Terminal Type       | EN taper post |                                     |
| Hold Down           | В0            |                                     |
| Weights (subject of | 25.40 kg      | Positive Terminal Negative Terminal |
| variation)          |               | Hold Down                           |
|                     |               |                                     |