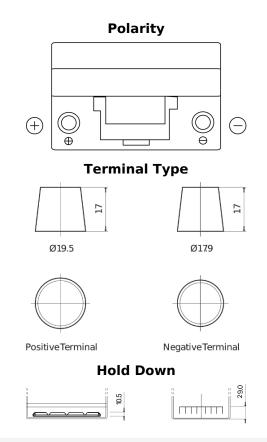

## **Dual TR350**

| Part number                    | TR350         |
|--------------------------------|---------------|
| Technology                     | Flooded       |
| EAN/GTIN                       | 3661024056007 |
| Voltage                        | 12 V          |
| Capacity                       | 80.0 Ah       |
| CCA                            | 510 A         |
| Watt hour                      | 350 Wh        |
| Length                         | 270 mm        |
| Width                          | 173 mm        |
| Height                         | 222 mm        |
| Box size                       | D26           |
| Polarity                       | ETN 1         |
| Terminal Type                  | EN taper post |
| Hold Down                      | Korean B1+B6  |
| Weights (subject of variation) | 17.40 kg      |