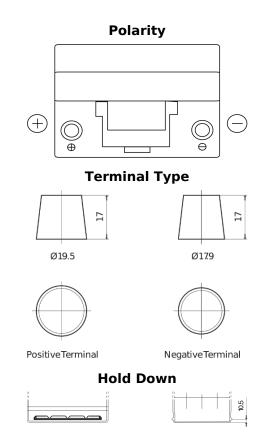

## **Dual TR450**

| Part number                    | TR450         |
|--------------------------------|---------------|
| Technology                     | Flooded       |
| EAN/GTIN                       | 3661024055994 |
| Voltage                        | 12 V          |
| Capacity                       | 95.0 Ah       |
| CCA                            | 650 A         |
| Watt hour                      | 450 Wh        |
| Length                         | 306 mm        |
| Width                          | 173 mm        |
| Height                         | 222 mm        |
| Box size                       | D31           |
| Polarity                       | ETN 1         |
| Terminal Type                  | EN taper post |
| Hold Down                      | Korean B1     |
| Weights (subject of variation) | 21.70 kg      |