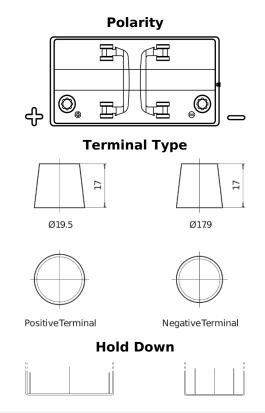

## **Dual TR550**

| Part number                    | TR550         |
|--------------------------------|---------------|
| Technology                     | Flooded       |
| EAN/GTIN                       | 3661024055987 |
| Voltage                        | 12 V          |
| Capacity                       | 115.0 Ah      |
| CCA                            | 760 A         |
| Watt hour                      | 550 Wh        |
| Length                         | 349 mm        |
| Width                          | 175 mm        |
| Height                         | 235 mm        |
| Box size                       | D02           |
| Polarity                       | ETN 1         |
| Terminal Type                  | EN taper post |
| Hold Down                      | В0            |
| Weights (subject of variation) | 27.80 kg      |