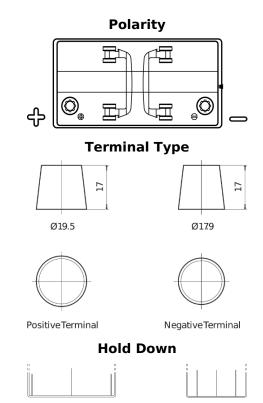

## **Dual TR600**

| Part number                    | TR600         |
|--------------------------------|---------------|
| Technology                     | Flooded       |
| EAN/GTIN                       | 3661024057691 |
| Voltage                        | 12 V          |
| Capacity                       | 120.0 Ah      |
| CCA                            | 800 A         |
| Length                         | 349 mm        |
| Width                          | 175 mm        |
| Height                         | 285 mm        |
| Box size                       | D03           |
| Polarity                       | ETN 1         |
| Terminal Type                  | EN taper post |
| Hold Down                      | В0            |
| Weights (subject of variation) | 31.40 kg      |