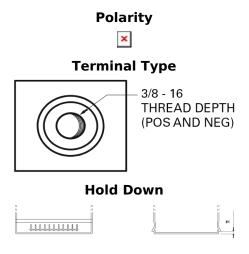

## Maxxima TX900

| Part number         | TX900           |
|---------------------|-----------------|
| Technology          | AGM             |
| EAN/GTIN            | 3661024056588   |
| Voltage             | 12 V            |
| Capacity            | 50.0 Ah         |
| CCA                 | 800 A           |
| Length              | 260 mm          |
| Width               | 173 mm          |
| Height              | 206 mm          |
| Box size            | G34             |
| Polarity            | ETN 9           |
| Terminal Type       | SAE S 3/8" side |
|                     | Terminal        |
| Hold Down           | B7              |
| Weights (subject of | 17.90 kg        |
| variation)          |                 |