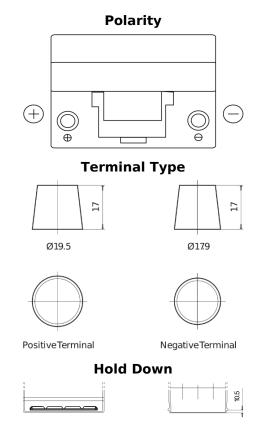

## Plus CB955

| Part number                    | CB955         |
|--------------------------------|---------------|
| Technology                     | Flooded       |
| EAN/GTIN                       | 3661024014465 |
| Voltage                        | 12 V          |
| Capacity                       | 95.0 Ah       |
| CCA                            | 760 A         |
| Length                         | 306 mm        |
| Width                          | 173 mm        |
| Height                         | 222 mm        |
| Box size                       | D31           |
| Polarity                       | ETN 1         |
| Terminal Type                  | EN taper post |
| Hold Down                      | Korean B1     |
| Weights (subject of variation) | 20.60 kg      |