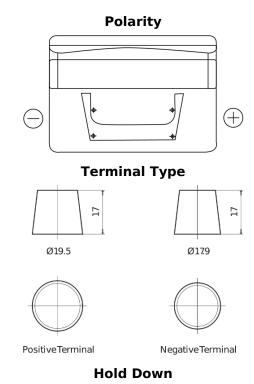

## **Standard CC542**

| Part number                    | CC542         |
|--------------------------------|---------------|
| Technology                     | Flooded       |
| EAN/GTIN                       | 3661024014854 |
| Voltage                        | 12 V          |
| Capacity                       | 54.0 Ah       |
| CCA                            | 500 A         |
| Length                         | 242 mm        |
| Width                          | 175 mm        |
| Height                         | 175 mm        |
| Box size                       | LB2           |
| Polarity                       | ETN 0         |
| Terminal Type                  | EN taper post |
| Hold Down                      | B13           |
| Weights (subject of variation) | 12.90 kg      |