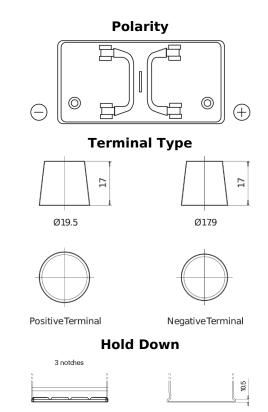

## StartPRO CG1102

| Part number                    | CG1102        |
|--------------------------------|---------------|
| Technology                     | Flooded       |
| EAN/GTIN                       | 3661024015394 |
| Voltage                        | 12 V          |
| Capacity                       | 110.0 Ah      |
| CCA                            | 750 A         |
| Length                         | 349 mm        |
| Width                          | 175 mm        |
| Height                         | 235 mm        |
| Box size                       | D02           |
| Polarity                       | ETN 0         |
| Terminal Type                  | EN taper post |
| Hold Down                      | B1            |
| Weights (subject of variation) | 25.40 kg      |