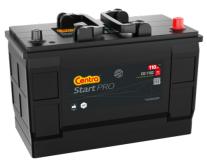

## StartPRO CG1102

| Part number                    | CG1102        |
|--------------------------------|---------------|
| Technology                     | Flooded       |
| EAN/GTIN                       | 3661024015394 |
| Voltage                        | 12 V          |
| Capacity                       | 110.0 Ah      |
| CCA                            | 750 A         |
| Length                         | 349 mm        |
| Width                          | 175 mm        |
| Height                         | 235 mm        |
| Box size                       | D02           |
| Polarity                       | ETN 0         |
| Terminal Type                  | EN taper post |
| Hold Down                      | B1            |
| Weights (subject of variation) | 25.40 kg      |