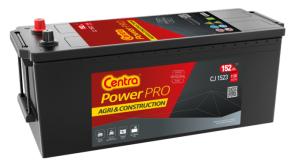

## PowerPRO Agri&Construction CJ1523

| Part number                    | CJ1523        |
|--------------------------------|---------------|
| Technology                     | Flooded       |
| EAN/GTIN                       | 3661024016742 |
| Voltage                        | 12 V          |
| Capacity                       | 152.0 Ah      |
| CCA                            | 1130 A        |
| Length                         | 513 mm        |
| Width                          | 189 mm        |
| Height                         | 223 mm        |
| Box size                       | D04           |
| Polarity                       | ETN 3         |
| Terminal Type                  | EN taper post |
| Hold Down                      | В0            |
| Weights (subject of variation) | 40.30 kg      |