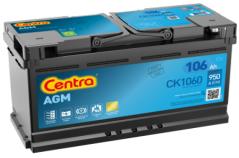

## **AGM CK1060**

| Part number                    | CK1060        |
|--------------------------------|---------------|
| Technology                     | AGM           |
| EAN/GTIN                       | 3661024017053 |
| Voltage                        | 12 V          |
| Capacity                       | 106.0 Ah      |
| CCA                            | 950 A         |
| Length                         | 392 mm        |
| Width                          | 175 mm        |
| Height                         | 190 mm        |
| Box size                       | L06           |
| Polarity                       | ETN 0         |
| Terminal Type                  | EN taper post |
| Hold Down                      | B13           |
| Weights (subject of variation) | 29.00 kg      |