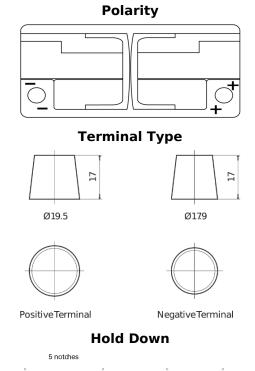

## **AGM CK1060**

| Part number                    | CK1060        |
|--------------------------------|---------------|
| Technology                     | AGM           |
| EAN/GTIN                       | 3661024017053 |
| Voltage                        | 12 V          |
| Capacity                       | 106.0 Ah      |
| CCA                            | 950 A         |
| Length                         | 392 mm        |
| Width                          | 175 mm        |
| Height                         | 190 mm        |
| Box size                       | L06           |
| Polarity                       | ETN 0         |
| Terminal Type                  | EN taper post |
| Hold Down                      | B13           |
| Weights (subject of variation) | 29.00 kg      |