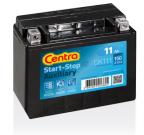

## **Start-Stop Auxiliary CK111**

|  | MANDATORY<br>FOR START-STOP<br>VEHICLES |
|--|-----------------------------------------|
|--|-----------------------------------------|

| Part number                    | CK111         |
|--------------------------------|---------------|
| Technology                     | AGM           |
| EAN/GTIN                       | 3661024016605 |
| Voltage                        | 12 V          |
| Capacity                       | 11.0 Ah       |
| CCA                            | 150 A         |
| Length                         | 150 mm        |
| Width                          | 90 mm         |
| Height                         | 130 mm        |
| Box size                       | C55           |
| Polarity                       | ETN 1         |
| Terminal Type                  | M04           |
| Hold Down                      | B0            |
| Weights (subject of variation) | 3.90 kg       |