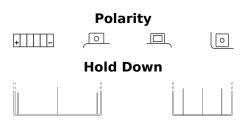

## **Start-Stop Auxiliary CK111**

|  | MANDATORY<br>FOR START-STOP<br>VEHICLES |
|--|-----------------------------------------|
|--|-----------------------------------------|

| Part number                    | CK111         |
|--------------------------------|---------------|
| Technology                     | AGM           |
| EAN/GTIN                       | 3661024016605 |
| Voltage                        | 12 V          |
| Capacity                       | 11.0 Ah       |
| CCA                            | 150 A         |
| Length                         | 150 mm        |
| Width                          | 90 mm         |
| Height                         | 130 mm        |
| Box size                       | C55           |
| Polarity                       | ETN 1         |
| Terminal Type                  | M04           |
| Hold Down                      | B0            |
| Weights (subject of variation) | 3.90 kg       |