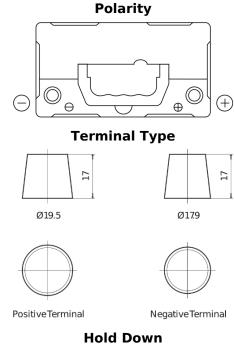

## **AGM CK454**

| Part number                    | CK454         |
|--------------------------------|---------------|
| Technology                     | AGM           |
| EAN/GTIN                       | 3661024017077 |
| Voltage                        | 12 V          |
| Capacity                       | 45.0 Ah       |
| CCA                            | 380 A         |
| Length                         | 237 mm        |
| Width                          | 127 mm        |
| Height                         | 227 mm        |
| Box size                       | B24           |
| Polarity                       | ETN 0         |
| Terminal Type                  | EN taper post |
| Hold Down                      | В0            |
| Weights (subject of variation) | 13.50 kg      |

Hold Down

Design, features and specifications are subject to change without notice. We disclaim any representation or warranty, express or implied, concerning the data or recommendations, and in no event shall be liable for any loss or damage claimed to have arisen as a result. Some products may not be available in your local market.