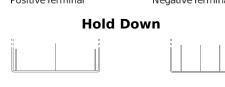

## **AGM CK457**

| Part number                    | CK457          |
|--------------------------------|----------------|
| Technology                     | AGM            |
| EAN/GTIN                       | 3661024017084  |
| Voltage                        | 12 V           |
| Capacity                       | 45.0 Ah        |
| CCA                            | 380 A          |
| Length                         | 237 mm         |
| Width                          | 127 mm         |
| Height                         | 227 mm         |
| Box size                       | B24            |
| Polarity                       | ETN 1          |
| Terminal Type                  | JIS taper post |
| Hold Down                      | В0             |
| Weights (subject of variation) | 13.50 kg       |