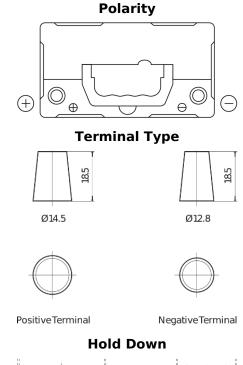

## **AGM CK457**

| Part number                    | CK457          |
|--------------------------------|----------------|
| Technology                     | AGM            |
| EAN/GTIN                       | 3661024017084  |
| Voltage                        | 12 V           |
| Capacity                       | 45.0 Ah        |
| CCA                            | 380 A          |
| Length                         | 237 mm         |
| Width                          | 127 mm         |
| Height                         | 227 mm         |
| Box size                       | B24            |
| Polarity                       | ETN 1          |
| Terminal Type                  | JIS taper post |
| Hold Down                      | В0             |
| Weights (subject of variation) | 13.50 kg       |