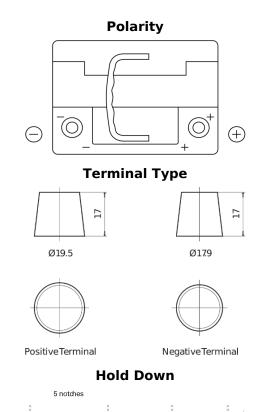

## **AGM CK600**

| Part number                    | CK600         |
|--------------------------------|---------------|
| Technology                     | AGM           |
| EAN/GTIN                       | 3661024016544 |
| Voltage                        | 12 V          |
| Capacity                       | 60.0 Ah       |
| CCA                            | 680 A         |
| Length                         | 242 mm        |
| Width                          | 175 mm        |
| Height                         | 190 mm        |
| Box size                       | L02           |
| Polarity                       | ETN 0         |
| Terminal Type                  | EN taper post |
| Hold Down                      | B13           |
| Weights (subject of variation) | 17.90 kg      |
|                                |               |