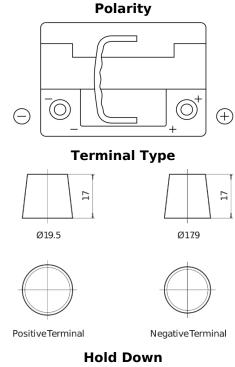

## **AGM CK620**

| Part number                    | CK620         |
|--------------------------------|---------------|
| Technology                     | AGM           |
| EAN/GTIN                       | 3661024017015 |
| Voltage                        | 12 V          |
| Capacity                       | 62.0 Ah       |
| CCA                            | 680 A         |
| Length                         | 242 mm        |
| Width                          | 175 mm        |
| Height                         | 190 mm        |
| Box size                       | L02           |
| Polarity                       | ETN 0         |
| Terminal Type                  | EN taper post |
| Hold Down                      | B13           |
| Weights (subject of variation) | 17.90 kg      |
|                                |               |