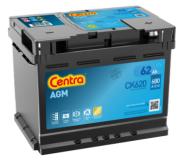

## **AGM CK620**

| Part number                    | CK620         |
|--------------------------------|---------------|
| Technology                     | AGM           |
| EAN/GTIN                       | 3661024017015 |
| Voltage                        | 12 V          |
| Capacity                       | 62.0 Ah       |
| CCA                            | 680 A         |
| Length                         | 242 mm        |
| Width                          | 175 mm        |
| Height                         | 190 mm        |
| Box size                       | L02           |
| Polarity                       | ETN 0         |
| Terminal Type                  | EN taper post |
| Hold Down                      | B13           |
| Weights (subject of variation) | 17.90 kg      |
|                                |               |