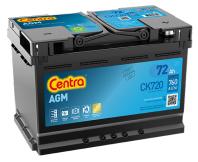

## **AGM CK720**

| Part number                    | CK720         |
|--------------------------------|---------------|
| Technology                     | AGM           |
| EAN/GTIN                       | 3661024017022 |
| Voltage                        | 12 V          |
| Capacity                       | 72.0 Ah       |
| CCA                            | 760 A         |
| Length                         | 278 mm        |
| Width                          | 175 mm        |
| Height                         | 190 mm        |
| Box size                       | L03           |
| Polarity                       | ETN 0         |
| Terminal Type                  | EN taper post |
| Hold Down                      | B13           |
| Weights (subject of variation) | 20.60 kg      |
|                                |               |