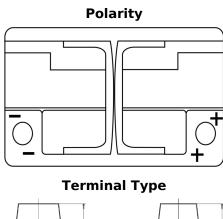

## **AGM CK720**

| Part number                    | CK720         |
|--------------------------------|---------------|
| Technology                     | AGM           |
| EAN/GTIN                       | 3661024017022 |
| Voltage                        | 12 V          |
| Capacity                       | 72.0 Ah       |
| CCA                            | 760 A         |
| Length                         | 278 mm        |
| Width                          | 175 mm        |
| Height                         | 190 mm        |
| Box size                       | L03           |
| Polarity                       | ETN 0         |
| Terminal Type                  | EN taper post |
| Hold Down                      | B13           |
| Weights (subject of variation) | 20.60 kg      |
|                                |               |