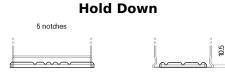

## **AGM CK720**

| Part number                    | CK720         |
|--------------------------------|---------------|
| Technology                     | AGM           |
| EAN/GTIN                       | 3661024017022 |
| Voltage                        | 12 V          |
| Capacity                       | 72.0 Ah       |
| CCA                            | 760 A         |
| Length                         | 278 mm        |
| Width                          | 175 mm        |
| Height                         | 190 mm        |
| Box size                       | L03           |
| Polarity                       | ETN 0         |
| Terminal Type                  | EN taper post |
| Hold Down                      | B13           |
| Weights (subject of variation) | 20.60 kg      |
|                                |               |