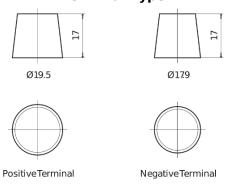

## **AGM CK720**

| Part number                    | CK720         |
|--------------------------------|---------------|
| Technology                     | AGM           |
| EAN/GTIN                       | 3661024017022 |
| Voltage                        | 12 V          |
| Capacity                       | 72.0 Ah       |
| CCA                            | 760 A         |
| Length                         | 278 mm        |
| Width                          | 175 mm        |
| Height                         | 190 mm        |
| Box size                       | L03           |
| Polarity                       | ETN 0         |
| Terminal Type                  | EN taper post |
| Hold Down                      | B13           |
| Weights (subject of variation) | 20.60 kg      |
|                                |               |