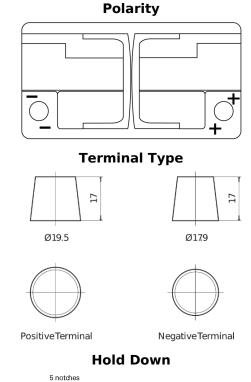

## **AGM CK800**

| Part number                    | CK800         |
|--------------------------------|---------------|
| Technology                     | AGM           |
| EAN/GTIN                       | 3661024015721 |
| Voltage                        | 12 V          |
| Capacity                       | 80.0 Ah       |
| CCA                            | 800 A         |
| Length                         | 315 mm        |
| Width                          | 175 mm        |
| Height                         | 190 mm        |
| Box size                       | L04           |
| Polarity                       | ETN 0         |
| Terminal Type                  | EN taper post |
| Hold Down                      | B13           |
| Weights (subject of variation) | 23.30 kg      |
|                                |               |