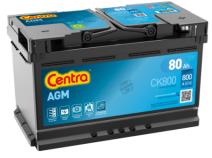

## **AGM CK800**

| Part number                    | CK800         |
|--------------------------------|---------------|
| Technology                     | AGM           |
| EAN/GTIN                       | 3661024015721 |
| Voltage                        | 12 V          |
| Capacity                       | 80.0 Ah       |
| CCA                            | 800 A         |
| Length                         | 315 mm        |
| Width                          | 175 mm        |
| Height                         | 190 mm        |
| Box size                       | L04           |
| Polarity                       | ETN 0         |
| Terminal Type                  | EN taper post |
| Hold Down                      | B13           |
| Weights (subject of variation) | 23.30 kg      |
|                                |               |